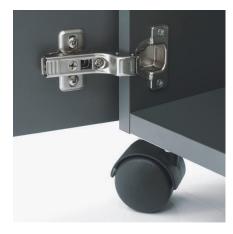

## FIRST-CLASS COMPONENTS

Quality in every detail: cabinet with adjustable metal hinges and attractively designed swivel castors.

www.blauer-engel.de/uz174