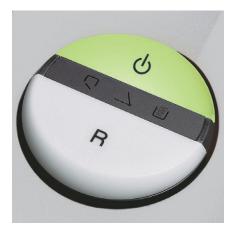

#### **EASY-SWITCH**

Ease of operation: intelligent multifunction switch element with integrated optical signals indicating the operational status. Additional "emergency switch" function.