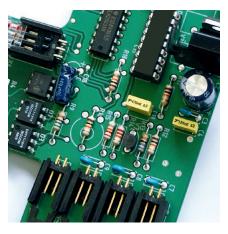

## **AUTOMATIC FUNCTIONS**

Tried and tested: Reliable printed circuit board controlling all automatic functions of the shredder including the energy saving mode.