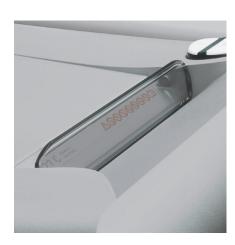

## PATENTED SAFETY FLAP

Extremely safe: electronically controlled safety flap in the feed opening to keep fingers, ties or other objects away from the cutting shafts.