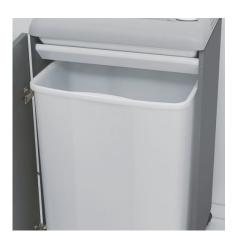

## **CONVENIENT SHRED BIN**

The environmentally-friendly shred bin can be removed easily and cleanly from the cabinet. The bin can be used with or without disposible shred bag.